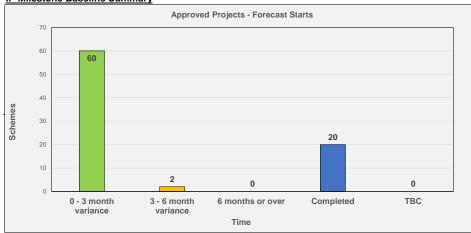

## **Key Movement**

Total number of schemes being reported to **82 60** schemes report Green status

2 schemes continue to report Amber status

0 schemes report Red status

20 schemes completed