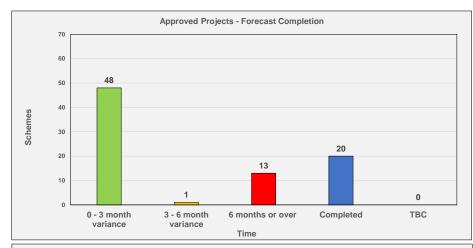

## **Key Movement**

Of the 82 schemes being reported against:

48 schemes report a Green status.

1 scheme reports an Amber status

13 schemes report a Red status

20 schemes completed

| IN FLIGHT: Committed Pro                                                              | jects (with co                    | mmitted fundi                         | ng)                 |                               |                       |                                              |                                    |                                 |                                            |                                            |                                                                                                                                |
|---------------------------------------------------------------------------------------|-----------------------------------|---------------------------------------|---------------------|-------------------------------|-----------------------|----------------------------------------------|------------------------------------|---------------------------------|--------------------------------------------|--------------------------------------------|--------------------------------------------------------------------------------------------------------------------------------|
| Project                                                                               | Current<br>Business<br>Case Stage | Business<br>Case<br>Approval<br>Level | BC Approval<br>Date | Next BC &<br>Date<br>Expected | Committed<br>Sum (£m) | Actual<br>WMCA<br>Spend to<br>Mar-23<br>(£m) | Approved<br>Start Date:<br>BC / FA | Forecast / Actual<br>Start Date | Approved<br>Completion<br>Date:<br>BC / FA | Forecast /<br>Actual<br>Completion<br>Date | Comment                                                                                                                        |
| UKC Interchange                                                                       |                                   |                                       |                     | _                             |                       |                                              |                                    |                                 |                                            |                                            |                                                                                                                                |
| UGC Business Plan. UGC Operating Costs - 8 Years to 31/03/24.                         | SOC                               | Investment<br>Board                   | 13/02/2018          | N/A                           | 11.04                 | 9.10                                         | 01/04/2016                         | 01/04/2016                      | 31/03/2024                                 | 31/03/2024                                 |                                                                                                                                |
| HS2 Hybrid Act Change<br>(HS2 Parallel Designs)                                       | OBC                               | Investment<br>Board                   | 13/02/2018          | N/A                           | 9.80                  | 7.87                                         | 13/02/2018                         | 13/02/2018                      | 31/12/2025                                 | 31/12/2025                                 |                                                                                                                                |
| HS2 Parallel Designs -<br>Automated People Mover<br>Alignment and Capacity<br>Upgrade | FBC                               | Investment<br>Board                   | 10/08/2020          | N/A                           | 5.75                  | 0.00                                         | 10/08/2020                         | 10/08/2020                      | 31/12/2029                                 | 31/12/2029                                 |                                                                                                                                |
| HS2 Parallel Designs - Hub<br>Movement and<br>Connectivity                            | SOC                               | SLT                                   | 26/08/2020          | OBC<br>TBC                    | 1.99                  | 0.69                                         | 26/08/2020                         | 26/08/2020                      | 31/12/2023                                 | 31/12/2023                                 | Change Request received in WMCA Assurance Mar23 for approval of management overheads.                                          |
| HS2 Parallel Designs -<br>Arden Cross Multi-Storey<br>Car Park & Balancing<br>Ponds   | ОВС                               | WMCA Board                            | 23/07/2021          | FBC<br>2024                   | 7.30                  | 6.70                                         | 10/08/2020                         | 10/08/2020                      | 30/06/2024                                 | 30/06/2024                                 |                                                                                                                                |
| HS2 Parallel Designs -<br>Roundabout Overtrace                                        | FBC                               | WMCA Board                            | 13/09/2019          | N/A                           | 11.36                 | 10.12                                        | 13/09/2019                         | 13/09/2019                      | 31/12/2022                                 | 31/12/2024                                 |                                                                                                                                |
| HS2 Parallel Designs -<br>Highway Pinch-Point<br>Improvements [NEC<br>Longabout]      | FBC                               | WMCA Board                            | 08/11/2019          | N/A                           | 3.38                  | 0.53                                         | 02/12/2019                         | 02/12/2019                      | 31/12/2024                                 | 31/12/2024                                 |                                                                                                                                |
| Birmingham International<br>Station - Integrated<br>Transport Hub                     | OBC                               | Investment<br>Board                   | 30/04/2018          | FBC<br>Dec-22                 | 6.10                  | 6.10                                         | 30/04/2018                         | 30/04/2018                      | 31/12/2022                                 | 31/12/2025                                 | Change Request received in WMCA Assurance May23 to extend the date to develop a FBC into 2025, to enable construction by 2028. |
| Strategy: Utilities, Land<br>Value, Car Parking                                       | soc                               | SLT                                   | 23/05/2017          | OBC TBC                       | 0.24                  | 0.22                                         | 16/02/2017                         | 16/02/2017                      | 31/03/2023                                 | 31/03/2023                                 | Project complete. Project closure process ongoing.                                                                             |